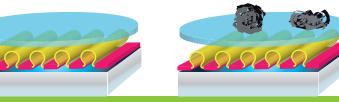

# **WORKING OF THE POLYMER**

standard

shampoo

Special hydrophilic effect

Dirt adheres more difficultly

This solution deploys a water film uniform to rinse, allowing the drying and water evaporation in a homogeneous way. With a full control of the steps of surface maintenance, the Autodry shampoo perloban<sup>®</sup> components prevent the appearance of limestone traces or various salts, usually present after cleaning.

Advantage: no need to wipe. Technology, ease of use and handling, Autodry shampoo perloban<sup>®</sup> is used on all types of materials: gelcoat, glass, stainless steel, Plexiglas, plastic, etc. Apply, rinse, let dry: its innovative combination of specific hydrophilic polymer ensures an impeccable result. Its formula is guaranteed without waxes and silicone. Mainly composed of surfactants of vegetable origin, Autodry shampoo perloban® does not contain phosphates, chlorine, or NTA. Biodegradable, this product makes surfaces clean and bright, with the greatest respect for environmental standards.