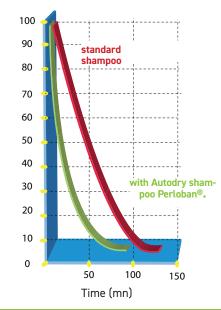

This solution deploys a water film uniform to rinse, allowing the drying and water evaporation in a homogeneous way. With a full control of the steps of surface maintenance, the Autodry shampoo perloban<sup>®</sup> components prevent the appearance of limestone traces or various salts, usually present after cleaning.

# **RESULT, AN OPTIMAL BRILLANCE**

with Autodry shampoo Perloban<sup>®</sup>.

www.nautic-clean.com • contact@nautic-clean.com Parc logistique Eurohub sud • L – 3434 DUDELANGE T:+352 33 52 50