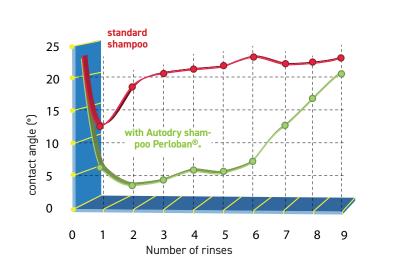

# **DURABLE HYDROPHILIC EFFECT**

13,5

This solution deploys a water film uniform to rinse, allowing the drying and water evaporation in a homogeneous way. With a full control of the steps of surface maintenance, the Autodry shampoo perloban<sup>®</sup> components prevent the appearance of limestone traces or various salts, usually present after cleaning.