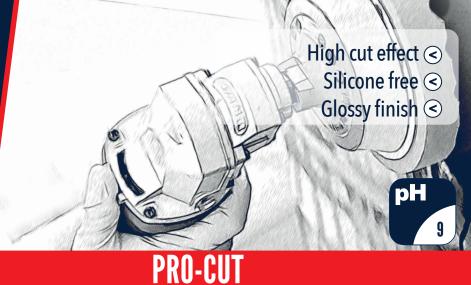

## **Properties**

Professional polish, new generation, based on abrasive **POLYGRAD™** micro-crystals. Designed for heavy cut, PRO-CUT is suitable for polishing dull and chalky gelcoats and paints.

> CUT **GLOSS**

# Technical specifications

Physical state: viscous colour: white pH: ca. 9 density: ca. 1,24 Storage: keep tightly closed and protected from cold, frost, UV rays and heat in a ventilated place.