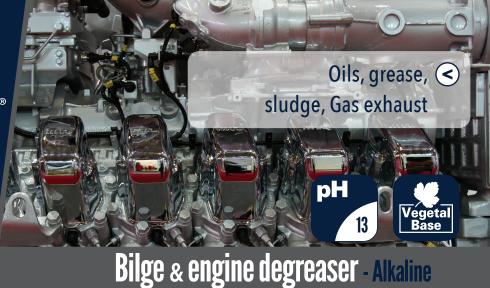

## **Properties**

Specially formulated to clean perfectly the engines and holds of ships. Removes easily:

dirt, grease, hydrocarbons, carbon deposits, waste oils, smoke streaks, etc.

Does not alter the light alloys, paints, plastics. Based on surfactants of vegetable origin, respects the environment.

# **Technical specifications**

**Physical state:** liquid **colour:** light orange **pH:** ca.13 **density:** ca.1,01 **Storage:** Keep tightly closed and protected from cold, frost, UV rays and heat in a ventilated