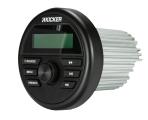

Finds the Strongest Local Radio Signals

Fits 3-inch Gauge Hole

Works with KRC12 Remote (sold separately)

-AM/FM/BT Streaming up to 30 Feet -USB Charging and Thumb-Drive Playback -Four-Channel Speaker Output and Full-Range RCA Output