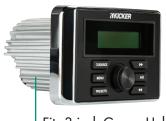

Finds the Strongest Local Radio Signals

Fits 3-inch Gauge Hole

Works with KRC12 Remote (sold separately)

-AM/FM/BT Streaming up to 30 Feet -USB Charging and Thumb-Drive Playback -Four-Channel Speaker Output and Full-Range RCA Output