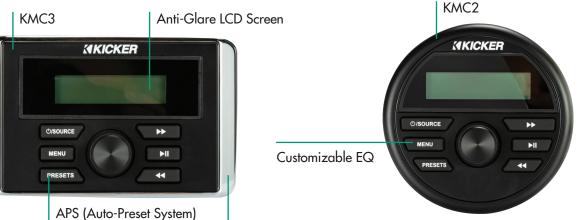

Finds the Strongest Local Radio Signals

Fits 3-inch Gauge Hole

Works with KRC12 Remote (sold separately)

-AM/FM/BT Streaming up to 30 Feet -USB Charging and Thumb-Drive Playback -Four-Channel Speaker Output and Full-Range RCA Output