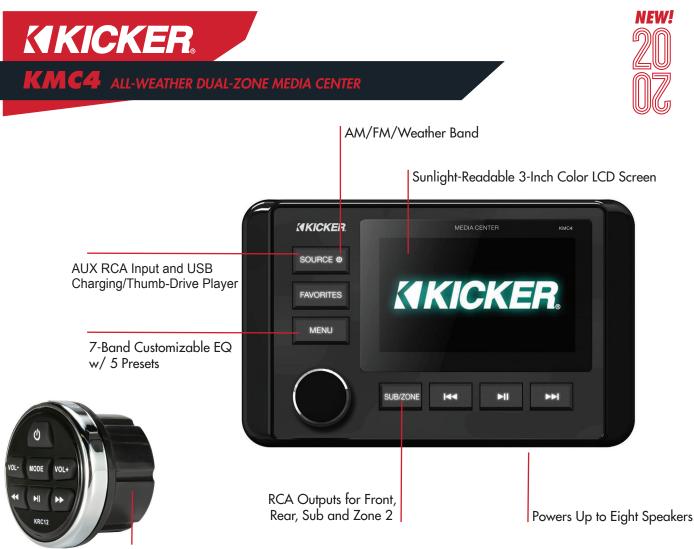

Works with KRC12 Remote (sold separately)

## WHAT MAKES IT SUPERIOR?

-Offers 2-Ohm Stable Power -AM / FM / WX / AUX / USB / BT Sources

-Dual-Zone Sound Capabilities and Includes Chrome and Black Trim Bezels

| Model                                           | КМС4                    |   |
|-------------------------------------------------|-------------------------|---|
| Power Output (@ 14.4V, 4Ω stereo, <10% THD+N) : | 25 x 4                  |   |
| Power Output (@ 14.4V, 2Ω stereo, <10% THD+N):  | 38 x 4                  |   |
| Frequency Response [Hz]:                        | 20 - 20k                |   |
| Signal-to-Noise Ratio [dB] :                    | 100                     |   |
| Line-Out Level [v]:                             | 4                       |   |
| Outer Trim Ring Dims [in, cm]:                  | 3.5 x 5.5, 8.89 x 13.97 |   |
| Mounting Depth [in, cm]:                        | 4-3/4, 12.07            |   |
| Mounting Hole Diameter [in, cm]:                | 3, 7.62                 |   |
| IP Rating:                                      | IP66                    | ≫ |
| BT Range (ft):                                  | 30                      |   |