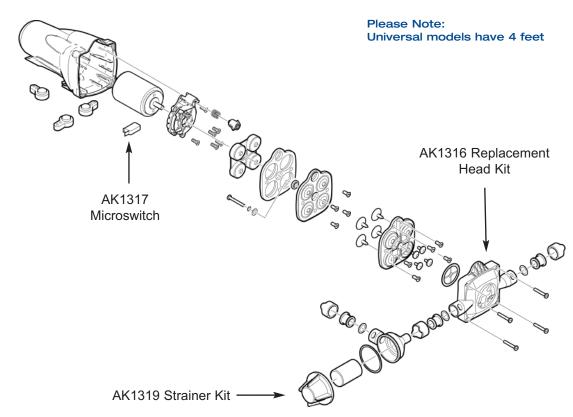

#### Service Kits

#### **AK1316 Service Kit for Pump Head**

Qty Containing

1 Replacement head (includes front cover).

Also retrofits to obsolete UP or UF style Universals, or

WD Washdown kits

**AK1317 Universal Microswitch Kit** 

**Qty** Containing 1 Microswitch

**AK1319 Replacement Strainer** 

**Qty Containing** 1 Strainer

AK1316

AK1319