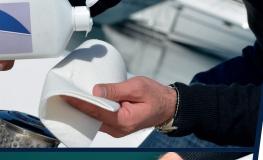

#### Instructions for use

**Express use:** pour a dose **Express wax** on a cloth, apply on the surface by rubbing lightly. Wipe after drying.

Do not dispose of residues to the sewer. Dispose of the product and its container as hazardous waste.