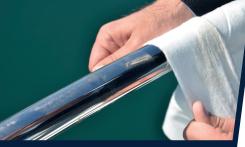

#### Instructions for use

**Express use:** pour a dose **Express wax** on a cloth, apply on the surface by rubbing lightly. Wipe after drying.

Do not dispose of residues to the sewer. Dispose of the product and its container as hazardous waste.