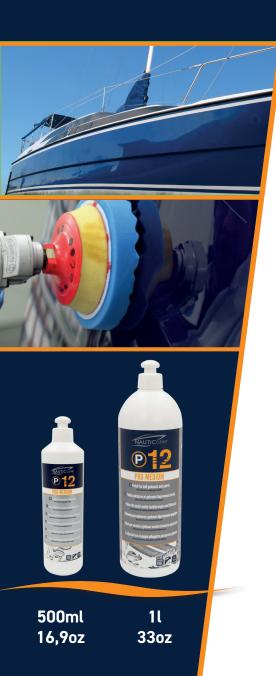

## Reference and packaging

NCP12ML-500 Bottle 500ml / 16,9oz NCP12ML-1 Bottle 1l / 33oz

500ml / 16,9oz

We disclaim all responsibility for handling, storage, use or disposal of the product which would differ from the recommendations advocated by FLOWEY°.