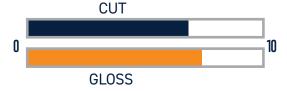

Professional polish, new generation, based on abrasive **POLYGRAD™** micro-crystals.

Developed to restore dull gelcoats and paints. Gives a nice shining and impeccable result.

**PRO-MEDIUM** is used with a polisher. Even though it can be applied manually. But for a perfect result we recommend the use of a polisher.

## Instructions for use

Apply **PRO-MEDIUM** with a polisher equiped with a medium hard foam pad.

Afterwards we recommend applying the **P11 PRO-ULTRA FINE** for a perfect high-gloss finish and protection.