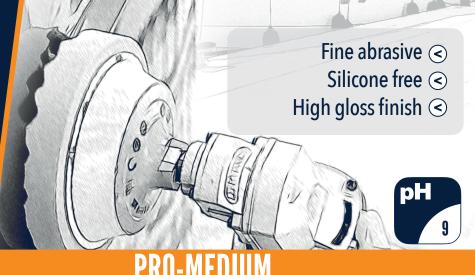

Professional polish, new generation, based on abrasive **POLYGRAD™** micro-crystals.

Developed to restore dull gelcoats and paints. Gives a nice shining and impeccable result.

**PRO-MEDIUM** is used with a polisher. Even though it can be applied manually. But for a perfect result we recommend the use of a polisher.

## **Technical specifications**

Physical state: viscous colour: white pH: ca. 9 density: ca. 0,99

**Storage:** keep tightly closed and protected from cold, frost, UV rays and heat in a ventilated place.