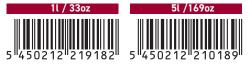

# Reference and packaging

NCT18ML-1 NCT18ML-5 Bottle 1l / 33oz Can 5l / 169oz

We disclaim all responsibility for handling, storage, use or disposal of the product which would differ from the recommendations advocated by FLOWEY°.