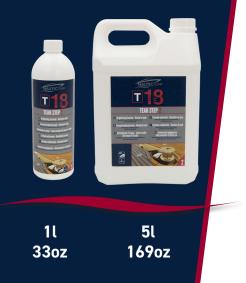

# Reference and packaging

NCT18ML-1 NCT18ML-5 Bottle 1l / 33oz Can 5l / 169oz

We disclaim all responsibility for handling, storage, use or disposal of the product which would differ from the recommendations advocated by FLOWEY°.