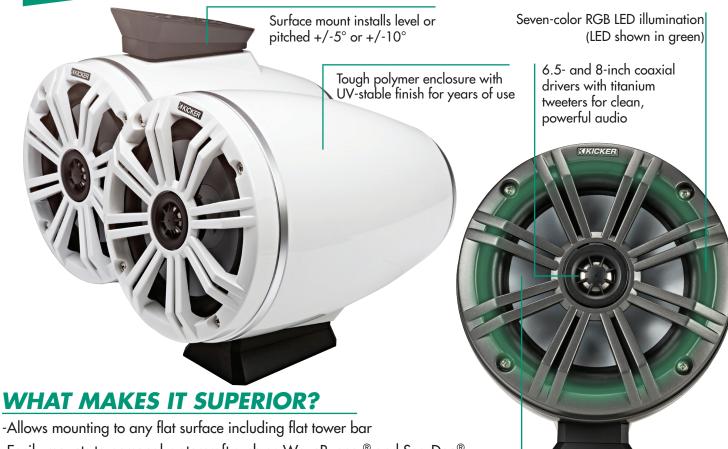

## **MKICKER**

## KMFC FLAT-MOUNT MARINE COAXIAL TOWER SYSTEM

Co-molded polypropylene cone with Santoprene® surround

- -Easily mounts to personal watercraft such as WaveRunner® and Sea-Doo®
- -Meets or exceeds UV/salt-water exposure industry standards
- -Charcoal and white color options
- -316L stainless hardware included
- -Use KMLC LED Wireless Controller (sold separately) to manage 13 additional colors and 19 modes